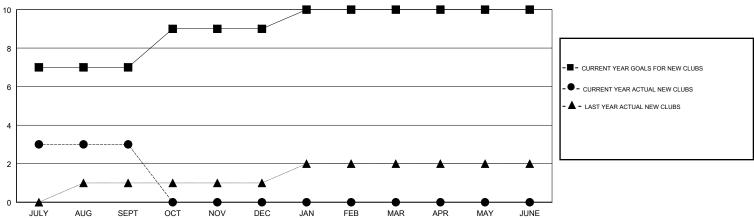

#### **LOCATION INDIA**

**GMT CA** 

| Clubs                 |               |           |               | Members               |                           |                         |                                                    |
|-----------------------|---------------|-----------|---------------|-----------------------|---------------------------|-------------------------|----------------------------------------------------|
| RESULTS FOR 2017-2018 |               |           |               | RESULTS FOR 2017-2018 |                           |                         |                                                    |
| QUARTER               | NEW CLUB GOAL | NEW CLUBS | DROPPED CLUBS | QUARTER               | MEMBER GROWTH NET<br>GOAL | MEMBER GROWTH<br>ACTUAL | DROPPED<br>MEMBERS ACTUAL<br>(including transfers) |
| JULY/AUG/SEPT         | 7             | 3         | 0             | JULY/AUG/SEPT         | 215                       | 137                     | 89                                                 |
| OCT/NOV/DEC           | 2             | 0         | 0             | OCT/NOV/DEC           | 40                        | 0                       | 0                                                  |
| JAN/FEB/MAR           | 1             | 0         | 0             | JAN/FEB/MAR           | -5                        | 0                       | 0                                                  |
| APR/MAY/JUNE          | 0             | 0         | 0             | APR/MAY/JUNE          | -50                       | 0                       | 0                                                  |

## GOALS AND ACTUAL NEW CLUBS CUMULATIVE