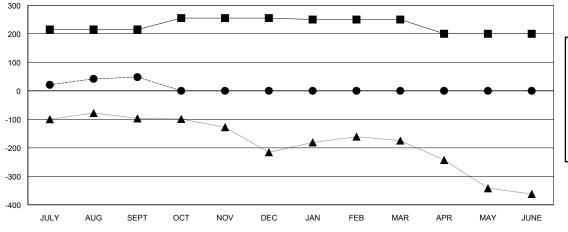

#### **LOCATION INDIA**

**GMT CA** 

| Clubs                 |               |           |               | Members               |                           |                         |                                                    |
|-----------------------|---------------|-----------|---------------|-----------------------|---------------------------|-------------------------|----------------------------------------------------|
| RESULTS FOR 2017-2018 |               |           |               | RESULTS FOR 2017-2018 |                           |                         |                                                    |
| QUARTER               | NEW CLUB GOAL | NEW CLUBS | DROPPED CLUBS | QUARTER               | MEMBER GROWTH NET<br>GOAL | MEMBER GROWTH<br>ACTUAL | DROPPED<br>MEMBERS ACTUAL<br>(including transfers) |
| JULY/AUG/SEPT         | 7             | 3         | 0             | JULY/AUG/SEPT         | 215                       | 137                     | 89                                                 |
| OCT/NOV/DEC           | 2             | 0         | 0             | OCT/NOV/DEC           | 40                        | 0                       | 0                                                  |
| JAN/FEB/MAR           | 1             | 0         | 0             | JAN/FEB/MAR           | -5                        | 0                       | 0                                                  |
| APR/MAY/JUNE          | 0             | 0         | 0             | APR/MAY/JUNE          | -50                       | 0                       | 0                                                  |

## GOALS AND ACTUAL MEMBERS CUMULATIVE

| -■-   | MEMBER GROWTH NET GOAL        |  |
|-------|-------------------------------|--|
| -•-   | MEMBER GROWTH ACTUAL          |  |
| - 🛦 - | - LAST YEAR MEMBERSHIP ACTUAL |  |
|       |                               |  |
|       |                               |  |
|       |                               |  |